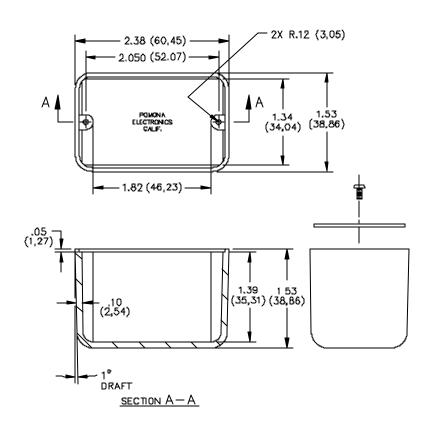

## Model 2104 Phenolic Box With Cover

## **MATERIALS:**

Molded Housing: Electrical grade Phenolic. Color: Black

Cover: Phenolic Plate. Color: Black

Screws: #2-56 x 4.76 (3/16") Pan Head, Steel.

## **RATINGS:**

Operating Temperature: +150°C. (+302°F.) Max.

**ORDERING INFORMATION:** Model 2104

All dimensions are in inches. Tolerances (except noted):  $.xx = \pm .02$ " (,51 mm),  $.xxx = \pm .005$ " (,127 mm). All specifications are to the latest revisions. Specifications are subject to change without notice. Registered trademarks are the property of their respective companies. Made in USA